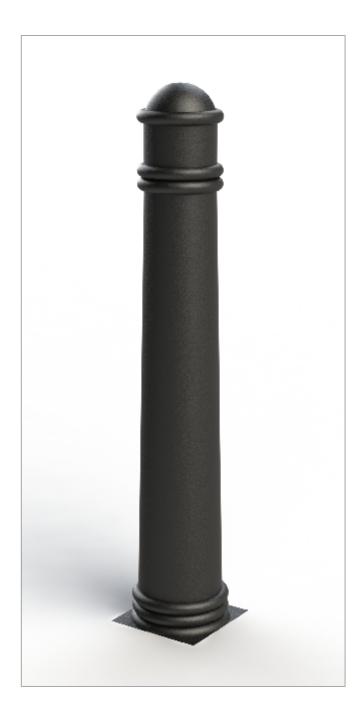

## Cast Iron Bollards | ASF 120

**Material:** 

Standard Finish: Optional Finish:

**Adaptations:** 

Reflective Bands: Ram Raid Options: Logos / Coats of Arms: 100% recycled, engineering grade 250 cast iron or any grade of ductile cast iron

Zinc rich primer and metal shield top coat

Bollards are available polyester powder coated. Embellishments, rings and features can be hand painted in a contrasting colour

Bollards supplied root fixed as standard, but can also be supplied removable or as fold down ASF 650 trough bollards

Reflective bands can be applied in white, red or yellow

Internal thick walled steel sleeves can be used to provide additional ram raid resistance

Logos, embelms, coats of Arms etc. can be cast onto the side of the bollards on request