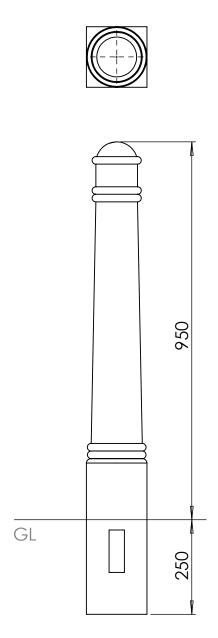

## Cast Iron Bollards | ASF 120

**Material:** 

Standard Finish: Optional Finish:

**Adaptations:** 

Reflective Bands: Ram Raid Options: Logos / Coats of Arms: 100% recycled, engineering grade 250 cast iron or any grade of ductile cast iron

Zinc rich primer and metal shield top coat

Bollards are available polyester powder coated. Embellishments, rings and features can be hand painted in a contrasting colour

Bollards supplied root fixed as standard, but can also be supplied removable or as fold down ASF 650 trough bollards

Reflective bands can be applied in white, red or yellow

Internal thick walled steel sleeves can be used to provide additional ram raid resistance

Logos, embelms, coats of Arms etc. can be cast onto the side of the bollards on request